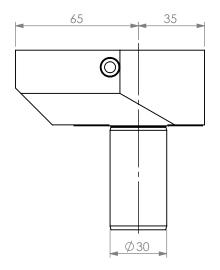

90DEG VDI30 STATIC TOOL **OUTPUT: 20mm SQR SHANK** COOLANT: EXTERNAL

| ITEM | PART NO. | DESC. | QTY. |
|------|----------|-------|------|
| 1    |          |       |      |
| 2    |          |       |      |
| 3    |          |       |      |
| 4    |          |       |      |
| 5    |          |       |      |

|                            | NAME | DATE      |        | 90 DEGREE VDI30 STATIC 20mm SQR SHANK OD OUTPUT |        |  |  |
|----------------------------|------|-----------|--------|-------------------------------------------------|--------|--|--|
| DRAWN                      | BT   | 2/11/202  | 1      |                                                 | LYNDE  |  |  |
| NOTES:<br>Ref# 717-0804002 |      |           | NIKKEN |                                                 |        |  |  |
|                            |      |           | SIZE   | DWG. NO.<br>VDI30-OD20MX-I                      | -LG-B6 |  |  |
|                            |      | SCALE 1:2 |        | SHEET 1 OF 1                                    |        |  |  |
|                            |      |           |        |                                                 |        |  |  |