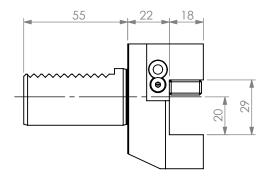

90DEG VDI30 STATIC TOOL **OUTPUT: 20mm SQR SHANK** COOLANT: EXTERNAL

| ITEM | PART NO. | DESC. | QTY. |
|------|----------|-------|------|
| 1    |          |       |      |
| 2    |          |       |      |
| 3    |          |       |      |
| 4    |          |       |      |
| 5    |          |       |      |

|                            | NAME | DATE      |        | 90 DEGREE VDI30 STATIC 20mm SQR SHANK OD OUTPUT |        |  |  |
|----------------------------|------|-----------|--------|-------------------------------------------------|--------|--|--|
| DRAWN                      | BT   | 2/11/202  | 1      |                                                 | LYNDE  |  |  |
| NOTES:<br>Ref# 717-0804002 |      |           | NIKKEN |                                                 |        |  |  |
|                            |      |           | SIZE   | DWG. NO.<br>VDI30-OD20MX-I                      | -LG-B6 |  |  |
|                            |      | SCALE 1:2 |        | SHEET 1 OF 1                                    |        |  |  |
|                            |      |           |        |                                                 |        |  |  |