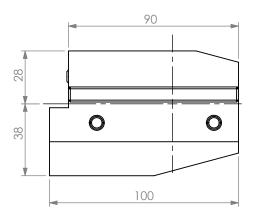

90DEG VDI30 STATIC TOOL **OUTPUT: 20mm SQR SHANK** COOLANT: EXTERNAL

| ITEM | PART NO. | DESC. | QTY. |
|------|----------|-------|------|
| 1    |          |       |      |
| 2    |          |       |      |
| 3    |          |       |      |
| 4    |          |       |      |
| 5    |          |       |      |

|                            | NAME | DATE      |        | 90 DEGREE VDI30 STATIC 20mm SQR SHANK OD OUTPUT |        |  |  |
|----------------------------|------|-----------|--------|-------------------------------------------------|--------|--|--|
| DRAWN                      | BT   | 2/11/202  | 1      |                                                 | LYNDE  |  |  |
| NOTES:<br>Ref# 717-0804002 |      |           | NIKKEN |                                                 |        |  |  |
|                            |      |           | SIZE   | DWG. NO.<br>VDI30-OD20MX-I                      | -LG-B6 |  |  |
|                            |      | SCALE 1:2 |        | SHEET 1 OF 1                                    |        |  |  |
|                            |      |           |        |                                                 |        |  |  |