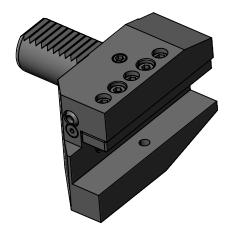

90DEG VDI30 STATIC TOOL **OUTPUT: 20mm SQR SHANK** COOLANT: EXTERNAL

| ITEM | PART NO. | DESC. | QTY. |
|------|----------|-------|------|
| 1    |          |       |      |
| 2    |          |       |      |
| 3    |          |       |      |
| 4    |          |       |      |
| 5    |          |       |      |

|                            | NAME | DATE      |        | 90 DEGREE VDI30 STATIC 20mm SQR SHANK OD OUTPUT |        |  |  |
|----------------------------|------|-----------|--------|-------------------------------------------------|--------|--|--|
| DRAWN                      | BT   | 2/11/202  | 1      |                                                 | LYNDE  |  |  |
| NOTES:<br>Ref# 717-0804002 |      |           | NIKKEN |                                                 |        |  |  |
|                            |      |           | SIZE   | DWG. NO.<br>VDI30-OD20MX-I                      | -LG-B6 |  |  |
|                            |      | SCALE 1:2 |        | SHEET 1 OF 1                                    |        |  |  |
|                            |      |           |        |                                                 |        |  |  |